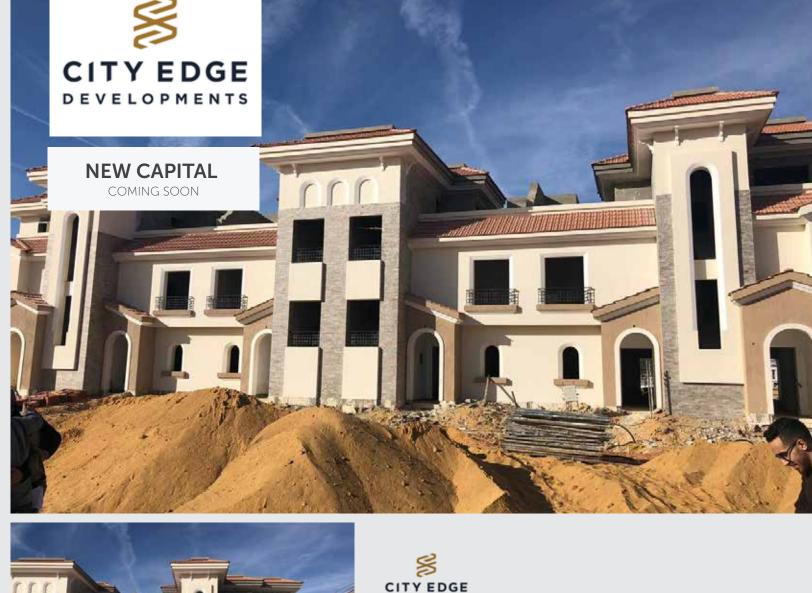

# Opened Thursday (03/01/2019),

of the nativity of Christ

Cathedral

Sprawling Nativity of Christ cathedral in new administrative capital can hold up to 8,000 people.

**General Constructions from** 

" COMING SOON " city edge will launch their