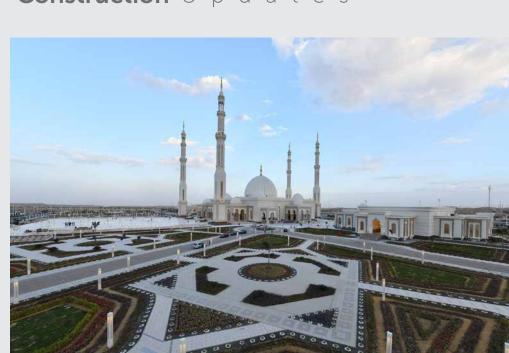

### Construction U p d a t e s

Al Fatah Al Aleem Mosque

Opened Thursday (03/01/2019), this mosque actually can accommodate more than 17.000 worshipers. Therefore, this mosque called as one of the largest mosques in the world