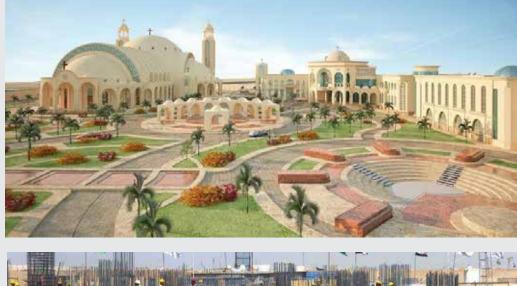

# Opened Thursday (03/01/2019),

of the nativity of Christ

Cathedral

Sprawling Nativity of Christ cathedral in new administrative capital can hold up to 8,000 people.

**General Constructions from** 

" COMING SOON " city edge will launch their